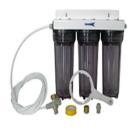

#### RenseWAI DP RO Set consists of :-

- 1. Main system
- 2. TEKT PreFilter Stand (no cartridge)
- 3. TEKT cartridge
- 4. RO membrane (preinstalled)
- 5. 30 L PE water tank with level sensor
- 6. Tank vent filter with CO2 remover
- 7. Three stage prefiltration kit (PF Kit)

(1 micron + 10 micron + Carbon Cartridge of 3 micron pore size, included inside PF Kit. Quantity - 1 no. each)

8. External feed booster pump, with high & low pressure auto cutoff switch included. (Included / needed only in-case, if potable feed water pressure is less than 2 bar)

## **Photographs (Representative only)**

(Disclaimer – Please note photographs are for representation purpose only & can vary from the actual system)

RenseWAI is the registered trademark of M/s. Pramuk Healthcare