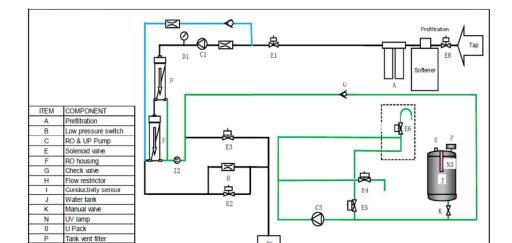

new RO membrane is installed.
- The system is equipped with a 30-liter PE tank with a liquid level sensor.

## **Main Applications**

#### **RO Pure Water**

- Glassware cleaning
- Washing machine for glassware
- Water bath water
- Autoclave
- Feed water to laboratory animals





### **Specification**

#### **Feed Water Requirements**

- ➤ Feed Water Potable Tap Water
- > Feed water conductivity < 2000 μS/cm or TDS < 1000 ppm
- ➤ Feed water pressure (2-6) bar
- ➤ Operating temperature (5 35) °C

#### Flow rate

> Type 3 RO based production rate @ 25°C-10, 20, 30 and 50 L/hr.

#### **Product Water Quality**

> Type 3 or RO based water quality (@25°C) > 90% Ionic rejection, when compared to the feed water conductivity

#### **Power**

> Input Voltage - 110 - 240 VAC

#### **Flow Chart**











## **Ordering Information**

| SI.No. | Description                          | Catalogue No. |
|--------|--------------------------------------|---------------|
| 1      | RenseWAI DP RO 10 SET                | RW0R0100EK    |
| 2      | RenseWAI DP RO 20 SET                | RW0R0200EK    |
| 3      | RenseWAI DP RO 30 SET                | RW0R0300EK    |
| 4      | RenseWAI DP RO 50 SET                | RW0R050BEK    |
| 5      | RenseWAI DP RO 10 with dispenser SET | RW0RP100EK    |
| 6      | RenseWAI DP RO 20 with dispenser SET | RW0RP200EK    |
| 7      | RenseWAI DP RO 30 with dispenser SET | RW0RP300EK    |
| 8      | RenseWAI DP RO 50 with dispenser SET | RW0RP50BEK    |

#### **Contents of the Set**

#### RenseWAI DP RO Set consists of :-

- 1. Main system
- 2. TEKT PreFi