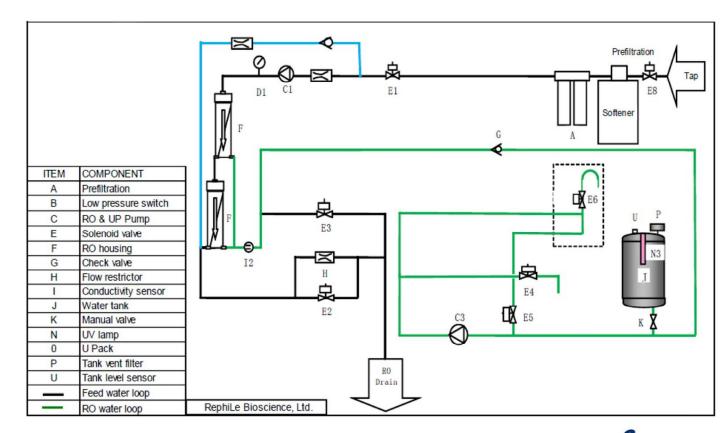

O Set consists of :-

- 1. Main system
- 2. TEKT PreFilter Stand (no cartridge)
- 3. TEKT cartridge
- 4. RO membrane (preinstalled)
- 5. 30 L PE water tank with level sensor
- 6. Tank vent filter with CO2 remover
- 7. Three stage prefiltration kit (PF Kit)

(1 micron + 10 micron + Carbon Cartridge of 3 micron pore size, included inside PF Kit. Quantity - 1 no. each)

8. External feed booster pump, with high & low pressure auto cutoff switch included. (Included / needed only in-case, if potable feed water pressure is less than 2 bar)

## **Photographs (Representative only)**











(Disclaimer – Please note photographs are for representation purpose only & can vary from the actual system)



RenseWAI is the registered trademark of M/s. Pramuk Healthcare



# Rensewa

## Rensewal DP RO