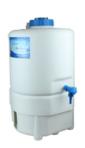

#### **Features**

- Electrical and water compartments are completely segregated, thus safer to operate.
- The Fully automated control system contains pre-rinse, RO membrane fouling preventing flush, RO membrane life detection as well as many other programs for convenient operation.
- The pre-rinsing program starts automatically when a new RO membrane is installed.
- The system is equipped with a 30-liter PE tank with a liquid level sensor.

#### RenseWAI DP RO Set consists of :-

- 1. Main system
- 2. TEKT PreFilter Stand (no cartridge)
- 3. TEKT cartridge
- 4. RO membrane (preinstalled)
- 5. 30 L PE water tank with level sensor
- 6. Tank vent filter with CO2 remover
- 7. Three stage prefiltration kit (PF Kit)

## **Photographs (Representative only)**

(Disclaimer – Please note photographs are for representation purpose only & can vary from the actual system)

RenseWAI is the registered trademark of M/s. Pramuk Healthcare